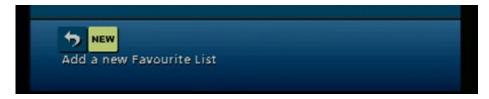

Press the **MENU** button twice.

Scroll down using the **DOWN** arrow on your Mascon Remote to **Setup** and press **OK**.

Select Favourite Lists Setup.

Select **New** and press **OK**.