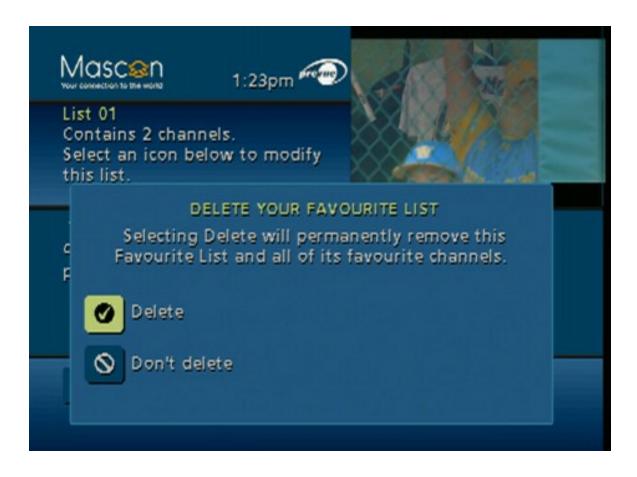

### How to delete your Favourites List

To delete your Favourites list:

Press **MENU** twice.

Navigate to Setup and press OK.

Select Favourite Lists Setup.

Choose your Favourites List or create a new list.

Select the option to **Delete this Favourite List** .

Select **Delete** and then press the **OK** button on your Mascon Remote to completely remove this Favourites List.