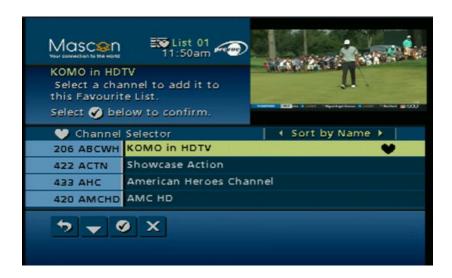

Select the option to Add or Remove Favourite Channels (pictured below).

Scroll through the available channel listings using the UP Arrow and DOWN Arrow buttons.

The next instruction (highlighted) is quite helpful, as it will arrange your channels numerically from lowest to highest, or will arrange your channels by name.

Press the **RIGHT Arrow** on your Mascon Remote Control to switch between Sort by Channel Name, and Sort by Channel Number.

Press the **OK** button to add a channel to your Favourites list.

The channel selected will now show a **Heart** to the right.

Once you have chosen all of the channels that you would like to add to this Favourites List you can navigate down to the **Check Mark** icon and press the **OK** button on your remote to confirm your selections.