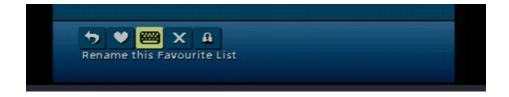

Select the option to Rename this Favourite List (pictured below).

Using the **ARROW** keys on your Mascon Remote, input a new name for your Favourites List Once complete, select **Save**.

If you want to create an additional Favourites List: