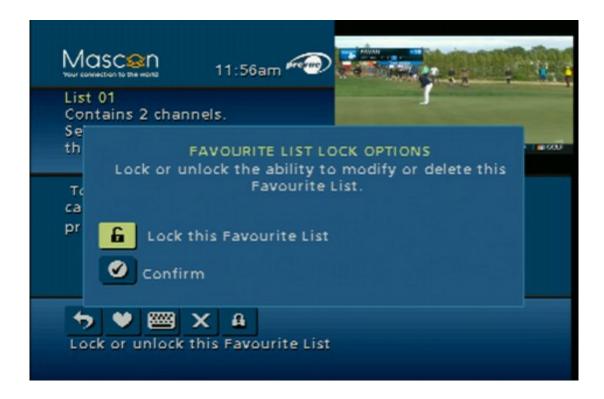

If you have already set up a Purchase PIN on your Digital Box you will be asked to enter your current PIN, if not, you may be asked to create a new PIN.

Press the **OK** button on your Mascon Remote to Lock this Favourite List.

Select Confirm.