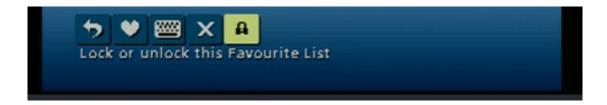

## How to lock/unlock your Favourites List

Press **MENU** twice.

Navigate to **Setup** and press **OK**.

Select Favourite Lists Setup.

Choose your Favourites List or create a new list.

Select the option to Lock or Unlock this Favourite List (pictured below).