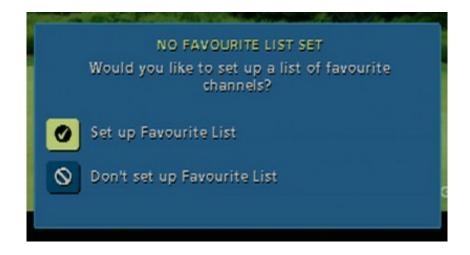

#### How to create a Favourites List

If this is the first time you have set up a Favourites List:

Press the **FAV** button on your Mascon Remote Control.

Select Set up Favourite List.

Press OK.

A new list is automatically named **List 01**, and will contain 0 channels. You might want to start by renaming this list something more descriptive. For example, you can set up a list of the favorite sports channels you often watch, so perhaps name the list My Sports. If you are creating another Favourites List, perhaps this one would be called Go To, and might only contain the channels that you love to watch all the time.