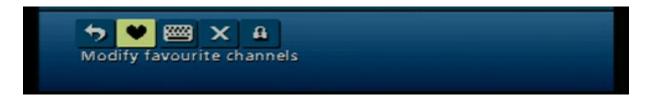

Select the option to Add or Remove Favourite Channels (pictured below).

Scroll through the available channel listings using the UP Arrow and DOWN Arrow buttons.

The next instruction (highlighted) is quite helpful, as it will arrange your channels numerically from lowest to highest, or will arrange your channels by name.