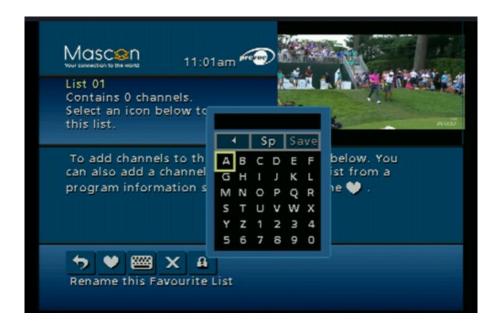

#### How to create a Favourites List

If this is the first time you have set up a Favourites List:

Press the **FAV** button on your Mascon Remote Control.

Select Set up Favourite List.

Press OK.

A new list is automatically named **List 01**, and will contain 0 channels. You might want to start by renaming this list something more descriptive. For example, you can set up a list of the favorite sports channels you often watch, so perhaps name the list My Sports. If you are creating another Favourites List, perhaps this one would be called Go To, and might only contain the channels that you love to watch all the time.

Select the option to Rename this Favourite List (pictured below).

Using the **ARROW** keys on your Mascon Remote, input a new name for your Favourites List Once complete, select **Save**.

If you want to create an additional Favourites List: